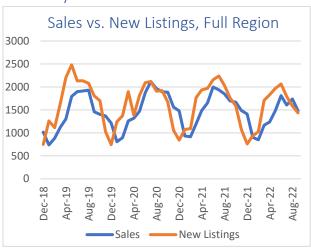

#### Home Sales:

The housing market sales activity continued to weaken though September, which can be explained by a combination of the normal autumn market slowdown combined with low listing activity and increasing interest rates.

## Inventory:

Although home sales have slowed, so have the number of listings. This has kept supply numbers very tight, so although there are buyers that are still able to afford homes, the lack of choice is still a struggle.