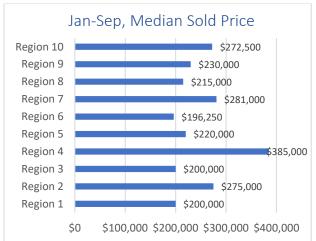

# Home Prices:

The rapid growth in home prices has stabilized over the past several months. Year to date, home values have increased, but will most likely end the year less dramatically than in 2020 and 2021.

### Legend:

Region 1-Adams, Juneau, Monroe

Region 2-Columbia

Region 3-Crawford, Richland, Vernon

Region 4-Dane County

Region 5-Dodge

Region 6-Grant, Iowa, Lafayette

Region 7-Green