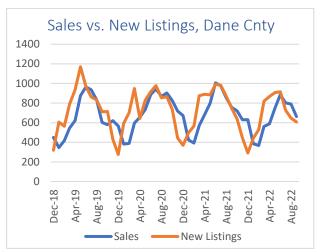

#### Home Sales:

The housing market sales activity continued to weaken though September, which can be explained by a combination of the normal autumn market slowdown combined with low listing activity and increasing interest rates.

## Inventory:

Although home sales have slowed, so have the number of listings. This has kept supply numbers very tight, so although there are buyers that are still able to afford homes, the lack of choice is still a struggle.

### Legend:

Region 1-Adams, Juneau, Monroe

Region 2-Columbia

Region 3-Crawford, Richland, Vernon

Region 4-Dane County

Region 5-Dodge

Region 6-Grant, Iowa, Lafayette

Region 7-Green