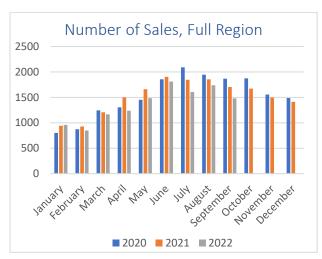

#### Home Sales:

The housing market sales activity continued to weaken though September, which can be explained by a combination of the normal autumn market slowdown combined with low listing activity and increasing interest rates.