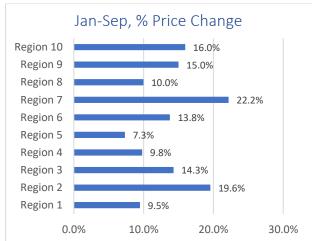

# Home Prices:

The rapid growth in home prices has stabilized over the past several months. Year to date, home values have increased, but will most likely end the year less dramatically than in 2020 and 2021.

### Legend:

Region 1-Adams, Juneau, Monroe

Region 2-Columbia

Region 3-Crawford, Richland, Vernon

Region 4-Dane County

Region 5-Dodge

Region 6-Grant, Iowa, Lafayette

Region 7-Green