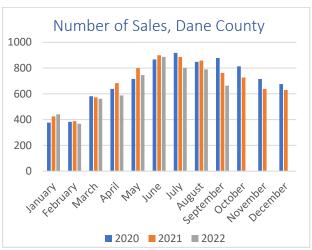

#### Home Sales:

The housing market sales activity continued to weaken though September, which can be explained by a combination of the normal autumn market slowdown combined with low listing activity and increasing interest rates.

### Legend:

Region 1-Adams, Juneau, Monroe

Region 2-Columbia

Region 3-Crawford, Richland, Vernon

Region 4-Dane County

Region 5-Dodge

Region 6-Grant, Iowa, Lafayette

Region 7-Green